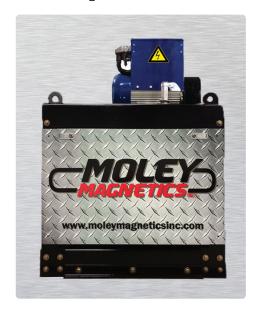

## Powerful & portable light weight scrap magnet generator systems.

Moley Magnetics, Inc. continues to offer the scrap, demolition, railroad, recycling, and distribution industry the best performing, most reliable generator on the market. Moley diesel-fueled generator sets are built to world-class standards, for high efficiency, low fuel consumption and global emissions compliance. Moley MagStar Diesel Generator Sets are prime movers that meet all current emission standards in North America and have the highest operating efficiency. Engine and generator are optimized for maximum cooling efficiency with zero cross contaminating air flow.