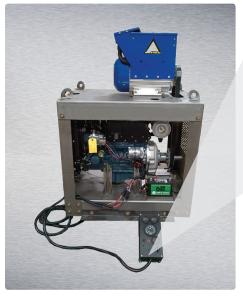

## Powerful & portable light weight scrap magnet generator systems.

Moley Magnetics, Inc. continues to offer the scrap, demolition, railroad, recycling, and distribution industry the best performing, most reliable generator on the market. Moley diesel-fueled generator sets are built to world-class standards, for high efficiency, low fuel consumption and global emissions compliance. Moley MagStar Diesel Generator Sets are prime movers that meet all current emission standards in North America and have the highest operating efficiency. Engine and generator are optimized for maximum cooling efficiency with zero cross contaminating air flow.

| MAGSTAR                         | 9 KW TS                                                                                               | 15 KW TS        |
|---------------------------------|-------------------------------------------------------------------------------------------------------|-----------------|
| DIESEL ENGINE                   | KUBOTA 4 CYL                                                                                          | KUBOTA 4 CYL    |
|                                 | 24.8HP@2800 RPM                                                                                       | 24.8HP@2800 RPM |
| MURPHY ENGINE CONTROL PANEL     | With 20' wiring harness to remotely start, stop engine                                                |                 |
| (W/ OIL PRESSURE & TEMP GAUGES) | and control throttle from inside operators cab.                                                       |                 |
| MAGNET - Moley                  | ESM 30"-50"                                                                                           | UP TO ESM 64"   |
| GENERATOR                       | GEMA 9KW                                                                                              | GEMA 15KW       |
| RUN VOLTS                       | 230 VDC                                                                                               | 230 VDC         |
| MAX. CURRENT                    | 39 AMPS                                                                                               | 69 AMPS         |
| BELT DRIVE<br>(LOW MAINTENANCE) | Simple V-Belt drive, oversize pulleys with Hayes bearing supported stub shaft for maximum engine life |                 |
| LxWxH                           | 36" x 23" x 37"                                                                                       | 36" x 23" x 37" |
| FUEL TANK                       | 12 GALS                                                                                               |                 |
| WEIGHT (approx.)                | 840 lbs.                                                                                              | 920 lbs.        |