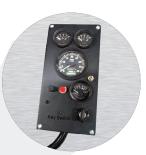

| MAGSTAR                         | 9 KW TS                                                                                               | 15 KW TS        |
|---------------------------------|-------------------------------------------------------------------------------------------------------|-----------------|
| DIESEL ENGINE                   | KUBOTA 4 CYL                                                                                          | KUBOTA 4 CYL    |
|                                 | 24.8HP@2800 RPM                                                                                       | 24.8HP@2800 RPM |
| MURPHY ENGINE CONTROL PANEL     | With 20' wiring harness to remotely start, stop engine                                                |                 |
| (W/ OIL PRESSURE & TEMP GAUGES) | and control throttle from inside operators cab.                                                       |                 |
| MAGNET - Moley                  | ESM 30"-50"                                                                                           | UP TO ESM 64"   |
| GENERATOR                       | GEMA 9KW                                                                                              | GEMA 15KW       |
| RUN VOLTS                       | 230 VDC                                                                                               | 230 VDC         |
| MAX. CURRENT                    | 39 AMPS                                                                                               | 69 AMPS         |
| BELT DRIVE<br>(LOW MAINTENANCE) | Simple V-Belt drive, oversize pulleys with Hayes bearing supported stub shaft for maximum engine life |                 |
| LxWxH                           | 36" x 23" x 37"                                                                                       | 36" x 23" x 37" |
| FUEL TANK                       | 12 GALS                                                                                               |                 |
| WEIGHT (approx.)                | 840 lbs.                                                                                              | 920 lbs.        |