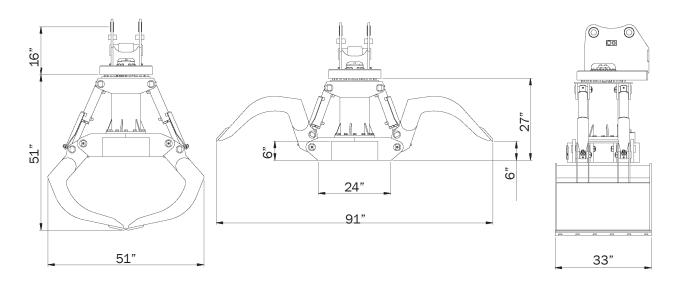

- 24", 24V Magnet
- 1/2 cubic yard
- HARDOX Certified Steel
- No Generator Needed
- 24-Month Warranty

## Waste Handling Magnet Grapples (Con't)

| MODEL     | CAPACITY        |                 | WEIGHT | CYLINDERS | LOAD CAPACITY | FORCE | PRESSURE |
|-----------|-----------------|-----------------|--------|-----------|---------------|-------|----------|
|           | YD <sup>3</sup> | YD <sup>3</sup> | LBS    | N         | TONS          | TONS  | PSI      |
|           |                 | .com/dillion.   |        |           |               |       |          |
| MBV 30 EL | 0.39            | 0.52            | 2160   | 4         | 4.41          | 2.2   | 4046     |