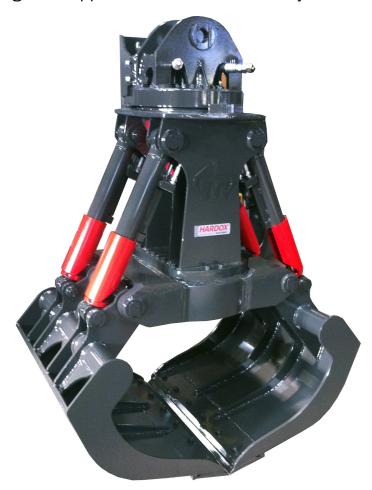

## Waste Handling Magnet Grapples

Multi-purpose tool for wood, construction & demolition, recycling, landfill & transfer station applications. Optimizes the task of picking and sorting ferrous materials. Minimizes man and equipment hours needed for each job. Heavy-duty rotator with oversized slew-ring. No generator is needed because the Waste Handling Magnet Grapple runs off the 24V battery of the vehicle.

- 24", 24V Magnet
- 1/2 cubic yard
- HARDOX Certified Steel
- No Generator Needed
- 24-Month Warranty