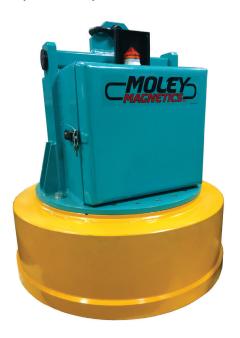

## 12V ESB Self-Contained Crane Magnet

No generator is needed to power the strong & efficient Moley Mag (ESB).

The Moley Magnetics 12V Crane Magnet is the most cost effective, simplest, and dependable way to add a magnet to your crane system. Please call us or see below for more details.

- No Generator Needed
- · New Heavy Duty Steel Enclosure
- · Most cost effective magnet built
- Inexpensive to buy & run
- Installation is Very Simple
- 5 hours continuous use with 105 AH batteries
- Integrated Charger
- Built in Remote

| MAGNET | VOLTAGE | DIAMETER | AMPS | WEIGHT     | HM # 1         | HM # 2         | SOLID     |
|--------|---------|----------|------|------------|----------------|----------------|-----------|
| ESB 36 | 12V     | 36       | 80   | 2,200 lbs. | 300 - 400 lbs. | 150 - 250 lbs. | 2,000 lbs |