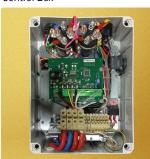

enerator is needed to power the strong & efficient Moley Mag (ESB).

The Moley Magnetics 12V Crane Magnet is the most cost effective, simplest, and dependable way to add a magnet to your crane system. Please call us or see below for more details.



- No Generator Needed
- · New Heavy Duty Steel Enclosure
- · Most cost effective magnet built
- Inexpensive to buy & run
- Installation is Very Simple
- 5 hours continuous use with 105 AH batteries
- Integrated Charger
- Built in Remote

| MAGNET | VOLTAGE | DIAMETER | AMPS | WEIGHT     | HM # 1         | HM # 2         | SOLID     |
|--------|---------|----------|------|------------|----------------|----------------|-----------|
| ESB 36 | 12V     | 36       | 80   | 2,200 lbs. | 300 - 400 lbs. | 150 - 250 lbs. | 2,000 lbs |





Control Box



Battery Charger