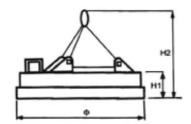

- Sizes Available from 30" to 72"
- Lifting Capability to 4,450 Lbs
- Weight design allows for use on lighter machinery
- Other sizes available upon request

| MODEL  | WEIGHT   | KW      | VDC  | DIA. | HT. H1 | HT. H2 | HM1      | HM2      | TURNINGS |
|--------|----------|---------|------|------|--------|--------|----------|----------|----------|
| ESM 30 | 935 lb   | 2.8 KW  | 230V | 30"  | 10.43" | 41.3"  | 557 lb   | 360 lb   | 214 lb   |
| ESM 32 | 1,059 lb | 3.2 KW  | 230V | 32"  | 10.43" | 41.3"  | 615 lb   | 405 lb   | 230 lb   |
| ESM 36 | 1,430 lb | 4.0 KW  | 230V | 36"  | 10.43" | 41.3"  | 825 lb   | 500 lb   | 245 lb   |
| ESM 38 | 1,433 lb | 4.5 KW  | 230V | 38"  | 10.43" | 45.27" | 1,015 lb | 620 lb   | 300 lb   |
| ESM 42 | 1,654 lb | 5.5 KW  | 230V | 42"  | 10.43" | 45.27" | 1,200 lb | 740 lb   | 330 lb   |
| ESM 44 | 1,874 lb | 6.5 KW  | 230V | 44"  | 10.43" | 45.27" | 1,500 lb | 980 lb   | 405 lb   |
| ESM 50 | 2,536 lb | 8 KW    | 230V | 50"  | 11"    | 45.27" | 1,800 lb | 1,224 lb | 500 lb   |
| ESM 58 | 3,748 lb | 10 KW   | 230V | 58"  | 11"    | 49.21" | 2,875 lb | 1,900 lb | 760 lb   |
| ESM 60 | 4,410 lb | 12.5 KW | 230V | 60"  | 11.81" | 49.21" | 3,200 lb | 2,275 lb | 930 lb   |
| ESM 64 | 5,622 lb | 15 KW   | 230V | 64"  | 12.6"  | 49.21" | 3,600 lb | 2,650 lb | 1,100 lb |
| ESM 72 | 7,436 lb | 18 KW   | 230V | 71"  | 17.1"  | 49.21" | 4,450 lb | 2,950 lb | 1,470 lb |