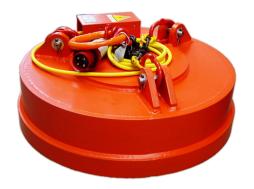

Our standard Scrap Magnets are heavy duty magnets manufactured for the rigors of the scrap industry. These scrap magnets are designed for everyday use in a scrap yards. They are available in a wide range of sizes depending on your scrap application. They are powerful and solidly built, ensuring years of maximum performance.

- Sizes Available from 30" to 72"
- Lifting Capability to 4,450 Lbs
- Weight design allows for use on lighter machinery
- Other sizes available upon request

| MODEL  | WEIGHT   | KW      | VDC  | DIA. | HT. H1 | HT. H2 | HM1      | HM2      | TURNINGS |
|--------|----------|---------|------|------|--------|--------|----------|----------|----------|
| ESM 30 | 935 lb   | 2.8 KW  | 230V | 30"  | 10.43" | 41.3"  | 557 lb   | 360 lb   | 214 lb   |
| ESM 32 | 1,059 lb | 3.2 KW  | 230V | 32"  | 10.43" | 41.3"  | 615 lb   | 405 lb   | 230 lb   |
| ESM 36 | 1,430 lb | 4.0 KW  | 230V | 36"  | 10.43" | 41.3"  | 825 lb   | 500 lb   | 245 lb   |
| ESM 38 | 1,433 lb | 4.5 KW  | 230V | 38"  | 10.43" | 45.27" | 1,015 lb | 620 lb   | 300 lb   |
| ESM 42 | 1,654 lb | 5.5 KW  | 230V | 42"  | 10.43" | 45.27" | 1,200 lb | 740 lb   | 330 lb   |
| ESM 44 | 1,874 lb | 6.5 KW  | 230V | 44"  | 10.43" | 45.27" | 1,500 lb | 980 lb   | 405 lb   |
| ESM 50 | 2,536 lb | 8 KW    | 230V | 50"  | 11"    | 45.27" | 1,800 lb | 1,224 lb | 500 lb   |
| ESM 58 | 3,748 lb | 10 KW   | 230V | 58"  | 11"    | 49.21" | 2,875 lb | 1,900 lb | 760 lb   |
| ESM 60 | 4,410 lb | 12.5 KW | 230V | 60"  | 11.81" | 49.21" | 3,200 lb | 2,275 lb | 930 lb   |
| ESM 64 | 5,622 lb | 15 KW   | 230V | 64"  | 12.6"  | 49.21" | 3,600 lb | 2,650 lb | 1,100 lb |
| ESM 72 | 7,436 lb | 18 KW   | 230V | 71"  | 17.1"  | 49.21" | 4,450 lb | 2,950 lb | 1,470 lb |