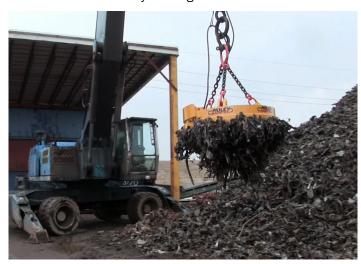

## 230-Volt Scrap Magnets (ESM)

## Robust heavy duty magnets built for the rigors of the scrap industry.

Conventional Scrap Magnets are made for moving ferromagnetic materials. In the event the magnets are installed on overhead cranes or stationary cranes, the magnet may be powered by a bridge rectifier. However, when installed on excavators, loaders, cranes from trucks, etc., the magnets are powered by generators driven by the hydraulic flow of the machine or by diesel generators.

Our standard Scrap Magnets are heavy duty magnets manufactured for the rigors of the scrap industry. These scrap magnets are designed for everyday use in a scrap yards. They are available in a wide range of sizes depending on your scrap application. They are powerful and solidly built, ensuring years of maximum performance.