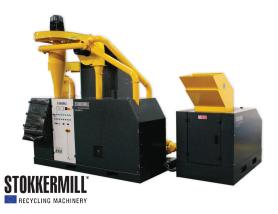

## **MULTI-FLEX Turbo Granulators**

## **Maximize Wire Profit**

Stokkermill MULTI-FLEX Turbo Granulators are designed for milling copper or aluminum cables and sorting the metal from the insulation. They are composed of two parts; the first is the mill blades and the other is the turbo-separating sections. The combination of these parts allows for a higher performance.