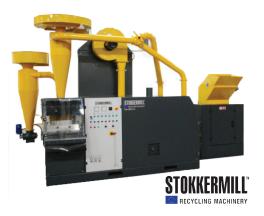

## **MULTI-FLEX Turbo Granulators**

## **Maximize Wire Profit**

Stokkermill MULTI-FLEX Turbo Granulators are designed for milling copper or aluminum cables and sorting the metal from the insulation. They are composed of two parts; the first is the mill blades and the other is the turbo-separating sections. The combination of these parts allows for a higher performance.