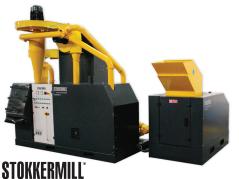

## **MULTI-FLEX Turbo Granulators**

## **Maximize Wire Profit**

Stokkermill MULTI-FLEX Turbo Granulators are designed for milling copper or aluminum cables and sorting the metal from the insulation. They are composed of two parts; the first is the mill blades and the other is the turbo-separating sections. The combination of these parts allows for a higher performance.