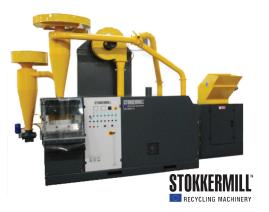

## **MULTI-FLEX Turbo Granulators**

## **Maximize Wire Profit**

Stokkermill MULTI-FLEX Turbo Granulators are designed for milling copper or aluminum cables and sorting the metal from the insulation. They are composed of two parts; the first is the mill blades and the other is the turbo-separating sections. The combination of these parts allows for a higher performance.