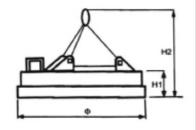

- · Sizes Available from 30" to 72"
- Lifting Capability to 4,450 Lbs
- Weight design allows for use on lighter machinery
- · Other sizes available upon request

| MODEL  | WEIGHT   | KW      | VDC  | DIA. | HT. H1  | HT. H2 | HM1      | HM2      | TURNINGS |
|--------|----------|---------|------|------|---------|--------|----------|----------|----------|
| ESM 30 | 935 lb   | 2.8 KW  | 230V | 30"  | 10.43"  | 41.3"  | 557 lb   | 360 lb   | 214 lb   |
| ESM 32 | 1,059 lb | 3.2 KW  | 230V | 32"  | 10.43"  | 41.3"  | 615 lb   | 405 lb   | 230 lb   |
| ESM 36 | 1,430 lb | 4.0 KW  | 230V | 36"  | 10.43"  | 41.3"  | 825 lb   | 500 lb   | 245 lb   |
| ESM 38 | 1,433 lb | 4.5 KW  | 230V | 38"  | 10.43"  | 45.27" | 1,015 lb | 620 lb   | 300 lb   |
| ESM 42 | 1,654 lb | 5.5 KW  | 230V | 42"  | 10.43"  | 45.27" | 1,200 lb | 740 lb   | 330 lb   |
| ESM 44 | 1,874 lb | 6.5 KW  | 230V | 44"  | 10.43"  | 45.27" | 1,500 lb | 980 lb   | 405 lb   |
| ESM 50 | 2,536 lb | 8 KW    | 230V | 50"  | 11"     | 45.27" | 1,800 lb | 1,224 lb | 500 lb   |
| ESM 58 | 3,748 lb | 10 KW   | 230V | 58"  | 11"     | 49.21" | 2,875 lb | 1,900 lb | 760 lb   |
| ESM 60 | 4,410 lb | 12.5 KW | 230V | 60"  | 11.81"  | 49.21" | 3,200 lb | 2,275 lb | 930 lb   |
| ESM 64 | 5,622 lb | 15 KW   | 230V | 64"  | 12.6"   | 49.21" | 3,600 lb | 2,650 lb | 1,100 lb |
| ESM 72 | 7,436 lb | 18 KW   | 230V | 71 " | 17. 1 " | 49.21" | 4,450 lb | 2,950 lb | 1,470 lb |