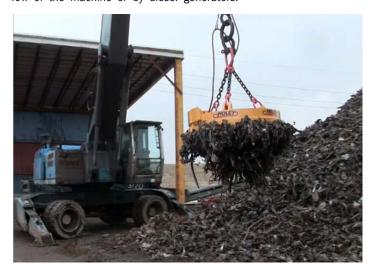

## Robust heavy duty magnets built for the rigors of the scrap industry.

Conventional Scrap Magnets are made for moving ferromagnetic materials. In the event the magnets are installed on overhead cranes or stationary cranes, the magnet may be powered by a bridge rectifer. However, when installed on excavators, loaders, cranes from trucks, etc., the magnets are powered by generators driven by the hydraulic fow of the machine or by diesel generators.

Our standard Scrap Magnets are heavy duty magnets manufactured for the rigors of the scrap industry. These scrap magnets are designed for everyday use in a scrap yards. They are available in a wide range of sizes depending on your scrap application. They are powerful and solidly built, ensuring years of maximum performance.