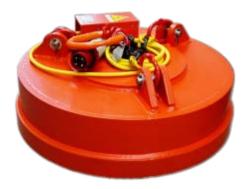

Our standard Scrap Magnets are heavy duty magnets manufactured for the rigors of the scrap industry. These scrap magnets are designed for everyday use in a scrap yards. They are available in a wide range of sizes depending on your scrap application. They are powerful and solidly built, ensuring years of maximum performance.

- · Sizes Available from 30" to 72"
- Lifting Capability to 4,450 Lbs
- Weight design allows for use on lighter machinery
- · Other sizes available upon request

| MODEL  | WEIGHT   | KW      | VDC  | DIA. | HT. H1  | HT. H2 | HM1      | HM2      | TURNINGS |
|--------|----------|---------|------|------|---------|--------|----------|----------|----------|
| ESM 30 | 935 lb   | 2.8 KW  | 230V | 30"  | 10.43"  | 41.3"  | 557 lb   | 360 lb   | 214 lb   |
| ESM 32 | 1,059 lb | 3.2 KW  | 230V | 32"  | 10.43"  | 41.3"  | 615 lb   | 405 lb   | 230 lb   |
| ESM 36 | 1,430 lb | 4.0 KW  | 230V | 36"  | 10.43"  | 41.3"  | 825 lb   | 500 lb   | 245 lb   |
| ESM 38 | 1,433 lb | 4.5 KW  | 230V | 38"  | 10.43"  | 45.27" | 1,015 lb | 620 lb   | 300 lb   |
| ESM 42 | 1,654 lb | 5.5 KW  | 230V | 42"  | 10.43"  | 45.27" | 1,200 lb | 740 lb   | 330 lb   |
| ESM 44 | 1,874 lb | 6.5 KW  | 230V | 44"  | 10.43"  | 45.27" | 1,500 lb | 980 lb   | 405 lb   |
| ESM 50 | 2,536 lb | 8 KW    | 230V | 50"  | 11"     | 45.27" | 1,800 lb | 1,224 lb | 500 lb   |
| ESM 58 | 3,748 lb | 10 KW   | 230V | 58"  | 11"     | 49.21" | 2,875 lb | 1,900 lb | 760 lb   |
| ESM 60 | 4,410 lb | 12.5 KW | 230V | 60"  | 11.81"  | 49.21" | 3,200 lb | 2,275 lb | 930 lb   |
| ESM 64 | 5,622 lb | 15 KW   | 230V | 64"  | 12.6"   | 49.21" | 3,600 lb | 2,650 lb | 1,100 lb |
| ESM 72 | 7,436 lb | 18 KW   | 230V | 71 " | 17. 1 " | 49.21" | 4,450 lb | 2,950 lb | 1,470 lb |