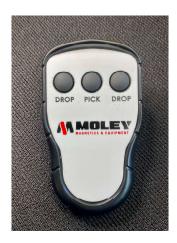

Crane Magnet



No generator is needed to power the strong and efficient Moley Magnetics Self-Contained Battery Crane Magnet!

- Heavy duty steel enclosure
- Built in remote with dual button intentional release feature
- Battery indicator light to monitor and display battery capacity
- Easy installation
- No generator needed
- Integrated charger
- Perfectly suited for numerous applications

| MAGNET       | VOLTAGE | DIAMETER | AMPS | WEIGHT     | LIFTING CAPACITY<br>(LOOSE) | LIFTING CAPACITY<br>(SOLID) | DUTY CYCLE |
|--------------|---------|----------|------|------------|-----------------------------|-----------------------------|------------|
| 36 Crane Mag | 24V     | 36"      | 100  | 2,800 lbs. | 600-750 lbs.                | 8,000 lbs.                  | 75%        |

## Remote



## **Integrated Charger**