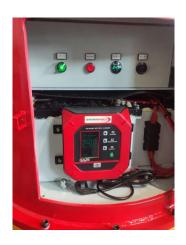

is needed to power the strong and efficient Moley Magnetics Self-Contained Battery Crane Magnet!

- Heavy duty steel enclosure
- Built in remote with dual button intentional release feature
- Battery indicator light to monitor and display battery capacity
- Easy installation
- No generator needed
- Integrated charger
- Perfectly suited for numerous applications

| MAGNET       | VOLTAGE | DIAMETER | AMPS | WEIGHT     | LIFTING CAPACITY<br>(LOOSE) | LIFTING CAPACITY<br>(SOLID) | DUTY CYCLE |
|--------------|---------|----------|------|------------|-----------------------------|-----------------------------|------------|
| 36 Crane Mag | 24V     | 36"      | 100  | 2,800 lbs. | 600-750 lbs.                | 8,000 lbs.                  | 75%        |

## Remote



## **Integrated Charger**