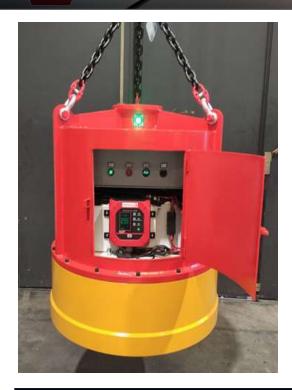

## 24V ESB Self-Contained Crane Magnet

No generator is needed to power the strong and efficient Moley Magnetics Self-Contained Battery Crane Magnet!

- Heavy duty steel enclosure
- Built in remote with dual button intentional release feature
- Battery indicator light to monitor and display battery capacity
- Easy installation
- No generator needed
- Integrated charger
- Perfectly suited for numerous applications